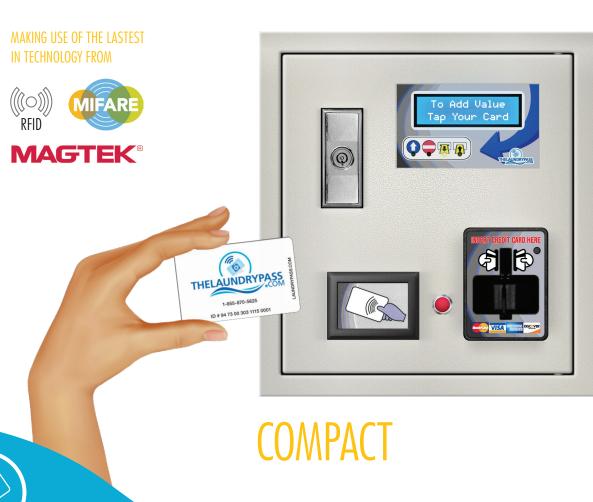

## TLP1213c

The TLPFUM-1213 compact units are constructed with heavy-duty solid steel, featuring 1 T-handle tubular. The Laundry Pass add-value stations are designed to service high-volume traffic with ease through the use of a unique contactless card reader, that enables fast turnaround through RFID technology. Value can be added either through the credit card inserter which is designed for speed, accepting cards with the magnetic stripe either side.

Each station comes outfitted with a two-line bright readout, showing the current status, and the card balance and amount paid, upon sensing a contactless card. The unit can also be managed locally through the included configuration keyboard, obviating the need for network connectivity.